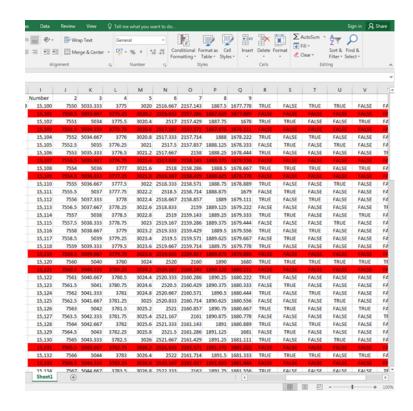

#### Class 5

Class 5 have been working hard on their division of large numbers. We have also had a few challenges to investigate. Here's one that we would like to 'share' with you, as well as a little picture of Adam's interesting use of Excel to try to solve it!

Question: Can you find a number between 15100 and 15200 that is divisible by 1, 2, 3, 4, 5, 6, 7, 8, & 9 without leaving any remainders?