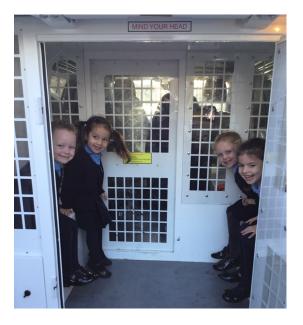

#### Class R

**Class R** had a special visit from PC Christopher Musselwhite on Friday.

He talked to the children about his daily duties and showed us his important equipment. The children also had a tour of the Police Van and had the opportunity to sit in the back, where the baddies go!

It was a very exciting day!